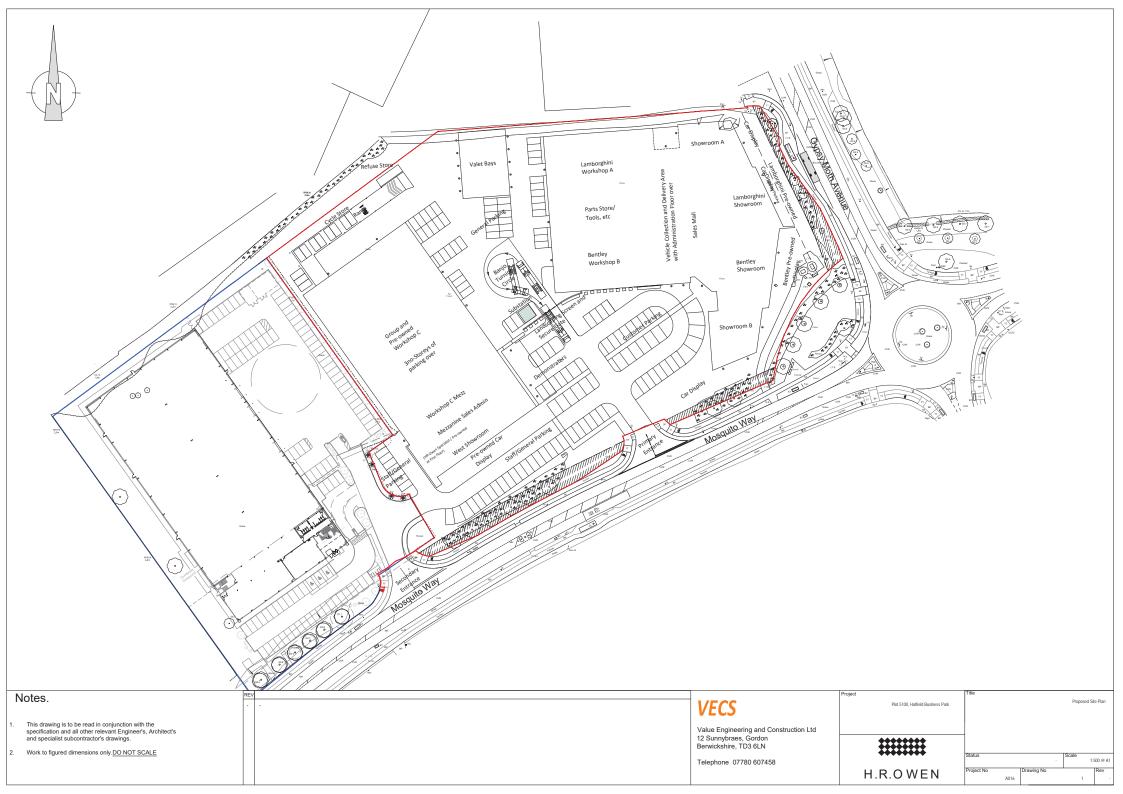

## H.R.OWEN

Plot 5100, Hatfield Business Park



## **VECS**

Specialists in Value Engineering

























Ground Floor













| Notes.                                                                                                                                                   | REV | VECS                                                                                     | Project Plot 5100, Hatfield Business Park | Proposed West Showroom Visuals View 3 |
|----------------------------------------------------------------------------------------------------------------------------------------------------------|-----|------------------------------------------------------------------------------------------|-------------------------------------------|---------------------------------------|
| This drawing is to be read in conjunction with the specification and all