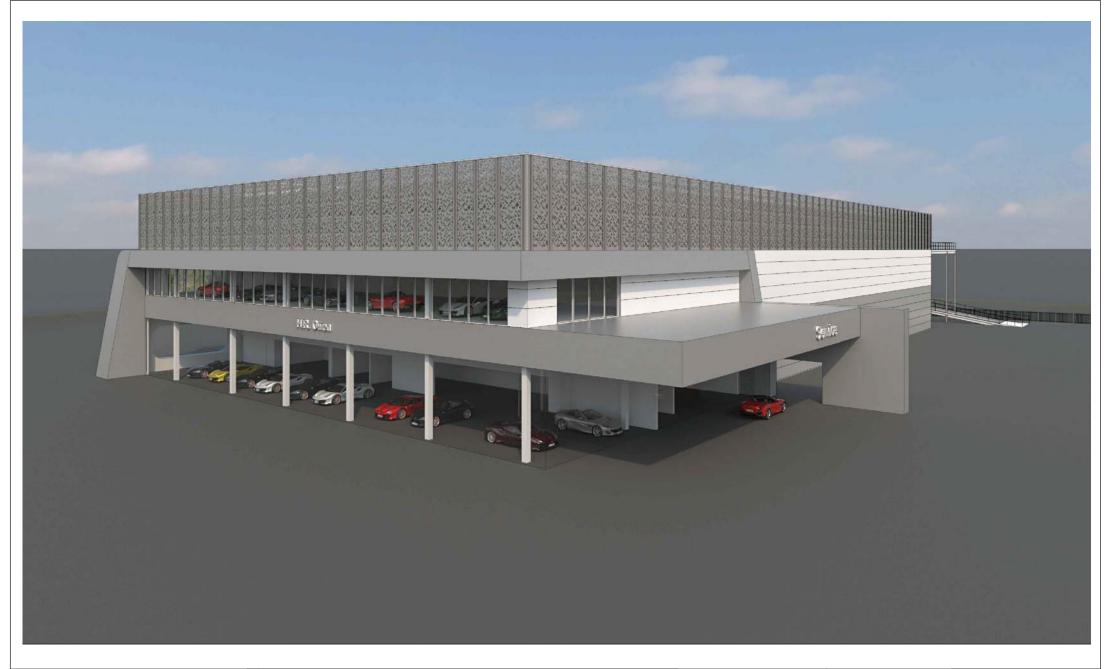

## H.R.OWEN

Plot 5100, Hatfield Business Park

## **VECS**

Specialists in Value Engineering

Ground Floor

| Notes.                                                                                                                                                   | REV | VECS                                                                                     | Project Plot 5100, Hatfield Business Park | Proposed West Showroom Visuals View 3 |
|----------------------------------------------------------------------------------------------------------------------------------------------------------|-----|------------------------------------------------------------------------------------------|-------------------------------------------|---------------------------------------|
| This drawing is to be read in conjunction with the specification and all other relevant Engineer's, Architect's and specialist subcontractor's drawings. |     | Value Engineering and Construction Ltd<br>12 Sunnybraes, Gordon<br>Berwickshire, TD3 6LN |                                           |                                       |
| Work to figured dimensions only. <u>DO NOT SCALE</u>                                                                                                     |     | Telephone 07780 607458                                                                   | ******                                    | Status - Scale NTS @ A3               |
|                                                                                                                                                          |     |                                                                                          | H.R.OWEN                                  | Project No Drawing No Rev             |