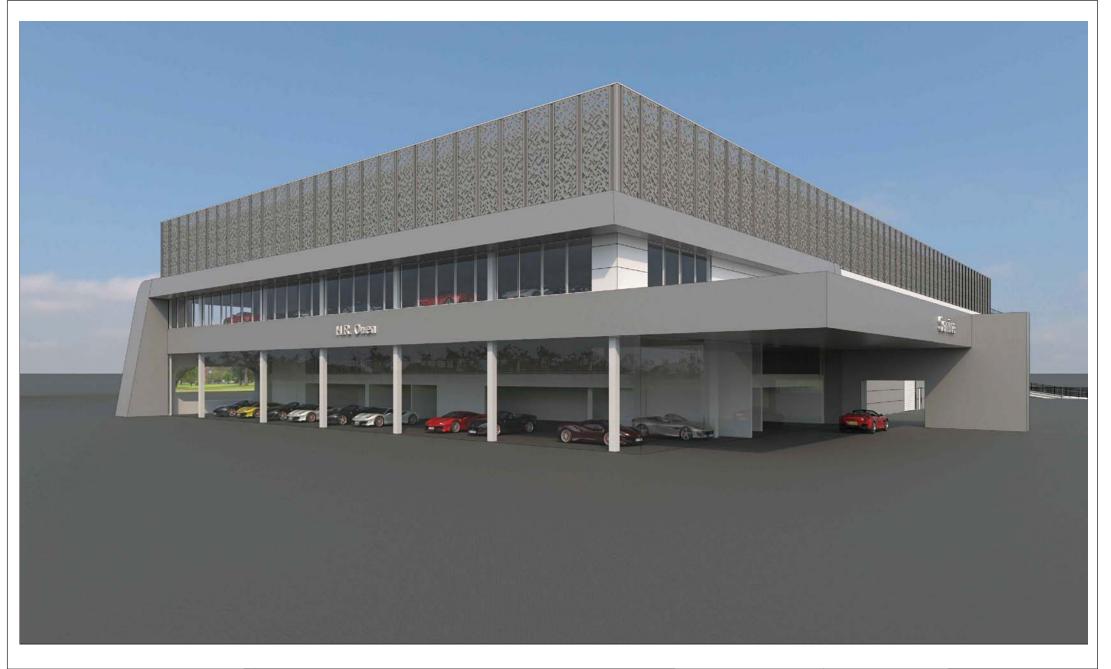

## H.R.OWEN

Plot 5100, Hatfield Business Park

## **VECS**

Specialists in Value Engineering

Ground Floor

| Notes.                                                                                                                                                   | REV | VECS                                                                                     | Project Plot 5100, Hatfield Business Park | Proposed West Showroom Visuals View 3 |
|----------------------------------------------------------------------------------------------------------------------------------------------------------|-----|------------------------------------------------------------------------------------------|-------------------------------------------|---------------------------------------|
| This drawing is to be read in conjunction with the specification and all other relevant Engineer's, Architect's and specialist subcontractor's drawings. |     | Value Engineering and Construction Ltd<br>12 Sunnybraes, Gordon<br>Berwickshire, TD3 6LN |                                           |                                       |
| Work to figured dimensions only. <u>DO NOT SCALE</u>                                                                                                     |     | Telephone 07780 607458                                                                   | ******                                    | Status - Scale NTS @ A3               |
|                                                                                                                                                          |     |                                                                                          | H.R.OWEN                                  | Project No Drawing No Rev             |