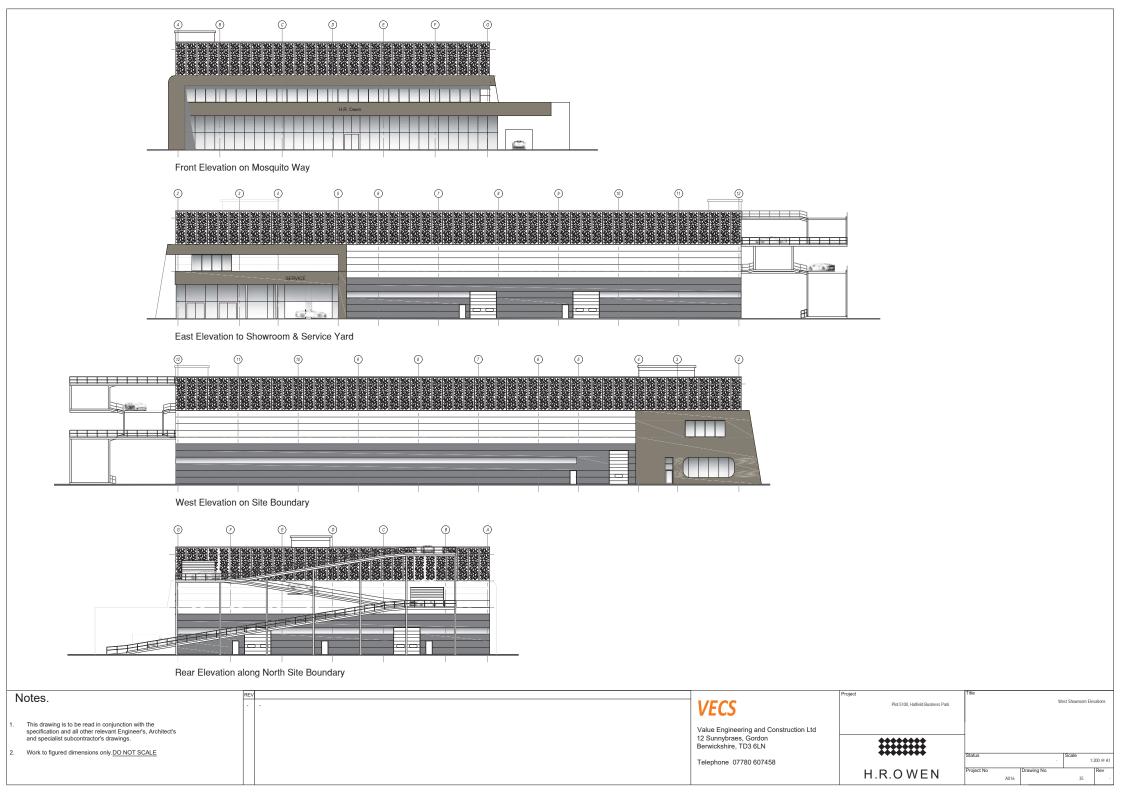

## H.R.OWEN

Plot 5100, Hatfield Business Park



## **VECS**

Specialists in Value Engineering

























Ground Floor













| Notes.                                                                                                                                                   | REV | VECS                                                                                     | Project Plot 5100, Hatfield Business Park | Proposed West Showroom Visuals View 3 |
|----------------------------------------------------------------------------------------------------------------------------------------------------------|-----|------------------------------------------------------------------------------------------|-------------------------------------------|---------------------------------------|
| This drawing is to be read in conjunction with the specification and all other relevant Engineer's, Architect's