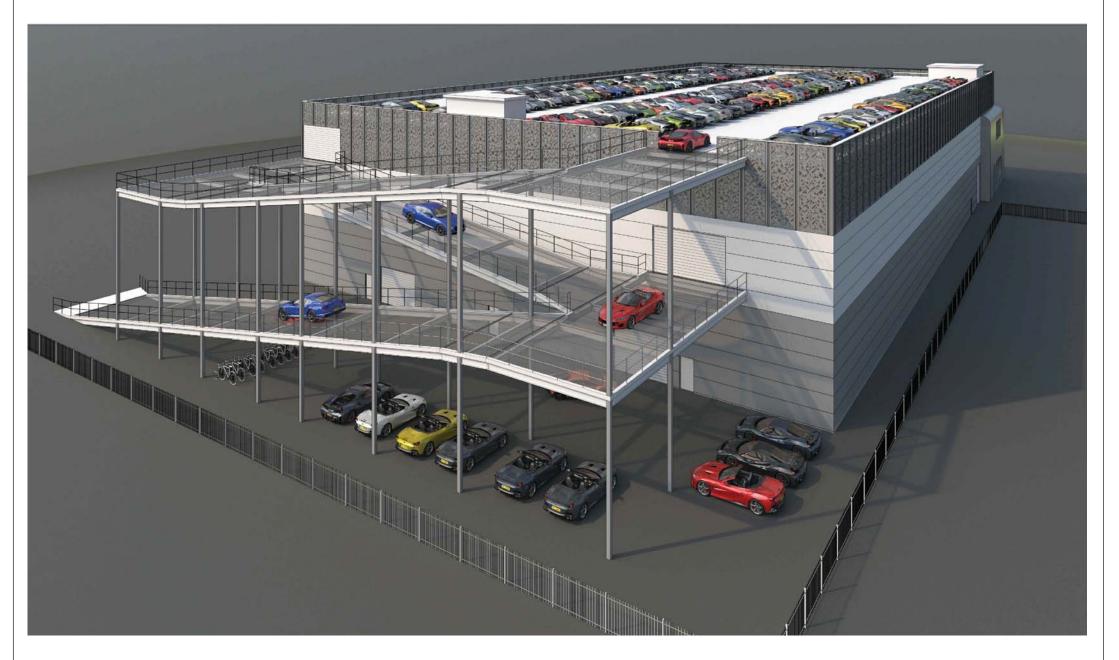

## H.R.OWEN

Plot 5100, Hatfield Business Park



## **VECS**

Specialists in Value Engineering

























Ground Floor













| Notes.                                                                                                                                                   | REV | VECS                                                                                     | Project Plot 5100, Hatfield Business Park | Proposed West Showroom Visuals View 3 |
|----------------------------------------------------------------------------------------------------------------------------------------------------------|-----|------------------------------------------------------------------------------------------|-------------------------------------------|---------------------------------------|
| This drawing is to be read in conjunction with the specification and all other relevant Engineer's, Architect's and spec