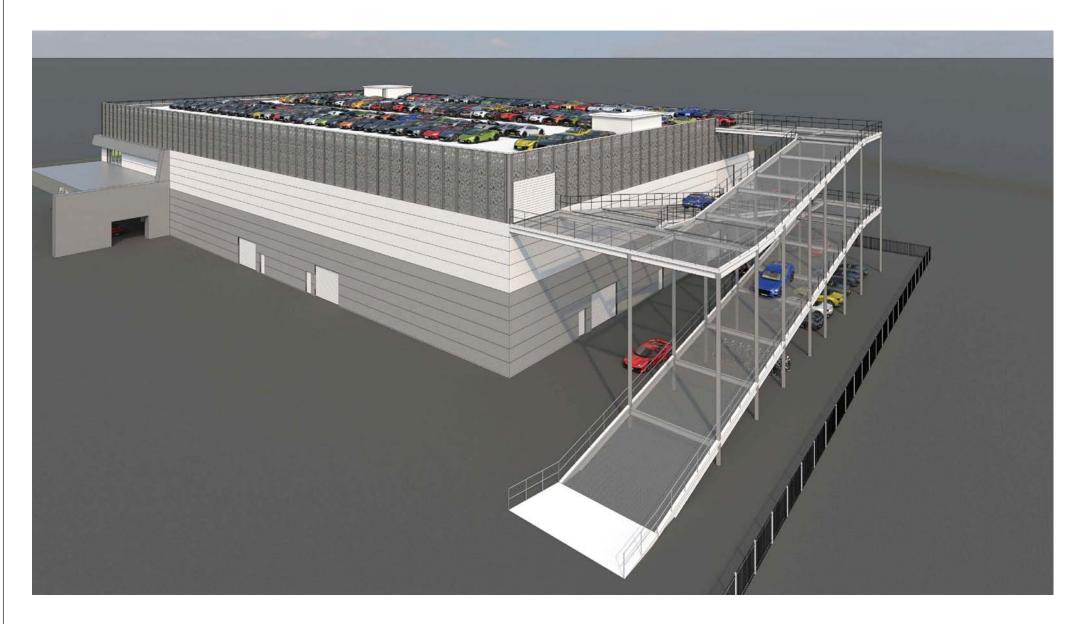

## **VECS**

Specialists in Value Engineering

Ground Floor

| Notes.                                                                                                                                                   | REV | VECS                                                                                     | Project Plot 5100, Hatfield Business Park | Proposed West Showroom Visuals View 3 |
|----------------------------------------------------------------------------------------------------------------------------------------------------------|-----|------------------------------------------------------------------------------------------|-------------------------------------------|---------------------------------------|
| This drawing is to be read in conjunction with the specification and all other relevant Engineer's, Architect's and specialist subcontractor's drawings. |     | Value Engineering and Construction Ltd<br>12 Sunnybraes, Gordon<br>Berwickshire, TD3 6LN |                                           |                                       |
| Work to figured dimensions only. <u>DO NOT SCALE</u>                                                                                                     |     | Telephone 07780 607458                                                                   | ******                                    | Status - Scale NTS @ A3               |
|                                                                                                                                                          |     |                                                                                          | H.R.OWEN                                  | Project No Drawing No Rev             |