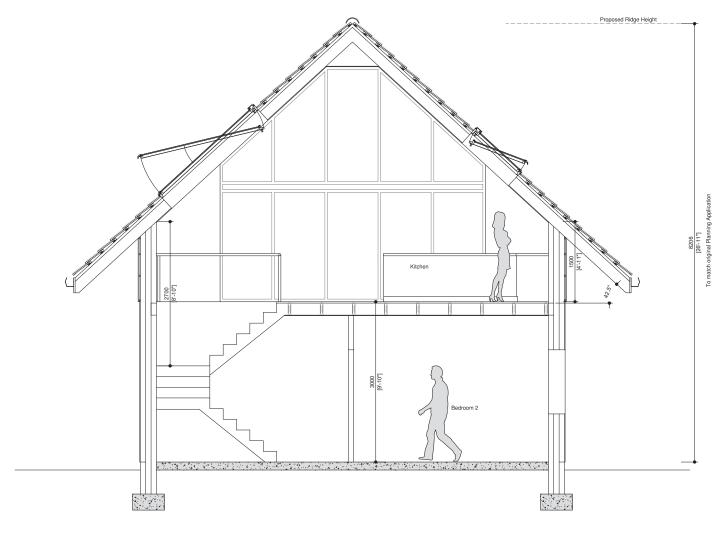

## Notes. | Revision | Froject | Froje

West Elevation

East Elevation

South Elevation

North Elevation

Section A-A

| Notes   | R                                                                                                     | ev |                                                | Project               | Title                 |                      |
|---------|-------------------------------------------------------------------------------------------------------|----|------------------------------------------------|-----------------------|-----------------------|----------------------|
| Note    |                                                                                                       |    | VECS                                           | Renaissance Golf Club |                       | Proposed Section A-A |
| specif  | drawing is to be read in conjunction with the fication and all other relevant Engineer's, Architect's |    | Value Engineering and Construction Ltd         |                       |                       |                      |
|         | pecialist subcontractor's drawings.                                                                   |    | 12 Sunnybraes, Gordon<br>Berwickshire, TD3 6LN |                       |                       |                      |
| 2. Work | to figured dimensions only. DO NOT SCALE                                                              |    | Telephone 07780 607458                         |                       | Status                | Scale 1:25 @ A1      |
|         |                                                                                                       |    | Telephone 07760 607456                         |                       | Project No Drawing No |                      |
|         |                                                                                                       |    |                                                |                       | A025                  | 5 .                  |