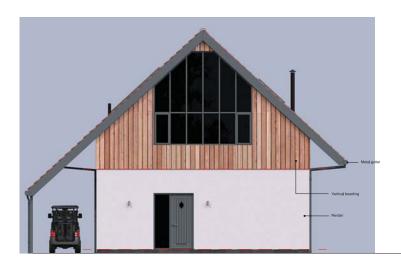

## Notes. | Revision | Froject | Froje

West Elevation

East Elevation

South Elevation

North Elevation

Section A-A

| Notes   | R                                                                                                     | ev |                                                | Project               | Title                 |                      |
|---------|-------------------------------------------------------------------------------------------------------|----|------------------------------------------------|-----------------------|-----------------------|----------------------|
| Note    |                                                                                                       |    | VECS                                           | Renaissance Golf Club |                       | Proposed Section A-A |
| specif  | drawing is to be read in conjunction with the fication and all other relevant Engineer's, Architect's |    | Value Engineering and Construction Ltd         |                       |                       |                      |
|         | pecialist subcontractor's drawings.                                                                   |    | 12 Sunnybraes, Gordon<br>Berwickshire, TD3 6LN |                       |                       |                      |
| 2. Work | to figured dimensions only. DO NOT SCALE                                                              |    | Telephone 07780 607458                         |                       | Status                | Scale 1:25 @ A1      |
|         |                                                                                                       |    | Telephone 07760 607456                         |                       | Project No Drawing No |                      |
|         |                                                                                                       |    |                                                |                       | A025                  | 5 .                  |