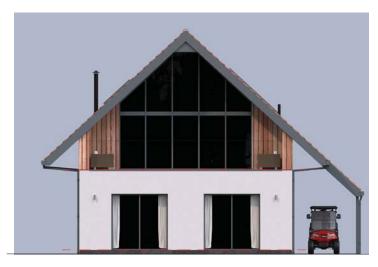

## Notes. | Revision | Froject | Froje

West Elevation

East Elevation

South Elevation

North Elevation

Section A-A

| Notes   | R                                                                                                     | ev |                                                | Project               | Title                 |                      |
|---------|-------------------------------------------------------------------------------------------------------|----|------------------------------------------------|-----------------------|-----------------------|----------------------|
| Note    |                                                                                                       |    | VECS                                           | Renaissance Golf Club |                       | Proposed Section A-A |
| specif  | drawing is to be read in conjunction with the fication and all other relevant Engineer's, Architect's |    | Value Engineering and Construction Ltd         |                       |                       |                      |
|         | pecialist subcontractor's drawings.                                                                   |    | 12 Sunnybraes, Gordon<br>Berwickshire, TD3 6LN |                       |                       |                      |
| 2. Work | to figured dimensions only. DO NOT SCALE                                                              |    | Telephone 07780 607458                         |                       | Status                | Scale 1:25 @ A1      |
|         |                                                                                                       |    | Telephone 07760 607456                         |                       | Project No Drawing No |                      |
|         |                                                                                                       |    |                                                |                       | A025                  | 5 .                  |